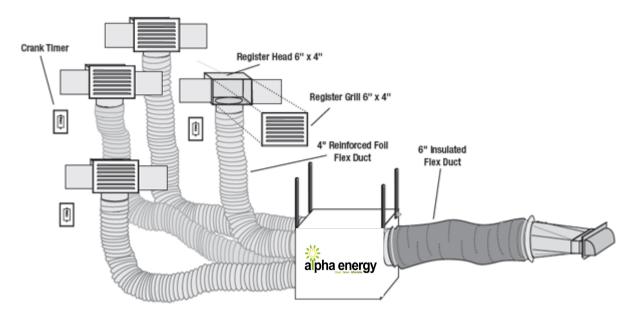

# Fire Retardant Ducting

extremes found in your roof ensuring longevity of performance.

Email a ALPHA AIR consultant now.

ALPHA

28.0 SOLAR

20.0 INSIDE

graemec@alphaenergy.co.nz peterb@alphaenergy.co.nz robertp@alphaenergy.co.nz tony@alphaenergy.co.nz